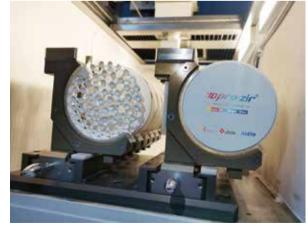

| 0                                 |
| Millable material                                           | Zirconia/ PMMA/ Wax/ Composite    |
| Voltage / Frequency                                         | 220V 50/60Hz or 110V 50/60Hz      |
| Power Consumptions                                          | 3.5KW                             |
| Air Requirement (Lt / Min.)                                 | 60L/min                           |
| Compressed Air Pressure (Bar)                               | 6Bar                              |
| CAM Software                                                | Open System                       |
| Accuracy of positioning and repeat positioning 0.01/0.005mm |                                   |

## Detail display