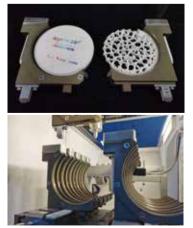

| 0                                 |
| Millable material                                           | Zirconia/ PMMA/ Wax/ Composite    |
| Voltage / Frequency                                         | 220V 50/60Hz or 110V 50/60Hz      |
| Power Consumptions                                          | 3.5KW                             |
| Air Requirement (Lt / Min.)                                 | 60L/min                           |
| Compressed Air Pressure (Bar)                               | 6Bar                              |
| CAM Software                                                | Open System                       |
| Accuracy of positioning and repeat positioning 0.01/0.005mm |                                   |

## Detail display