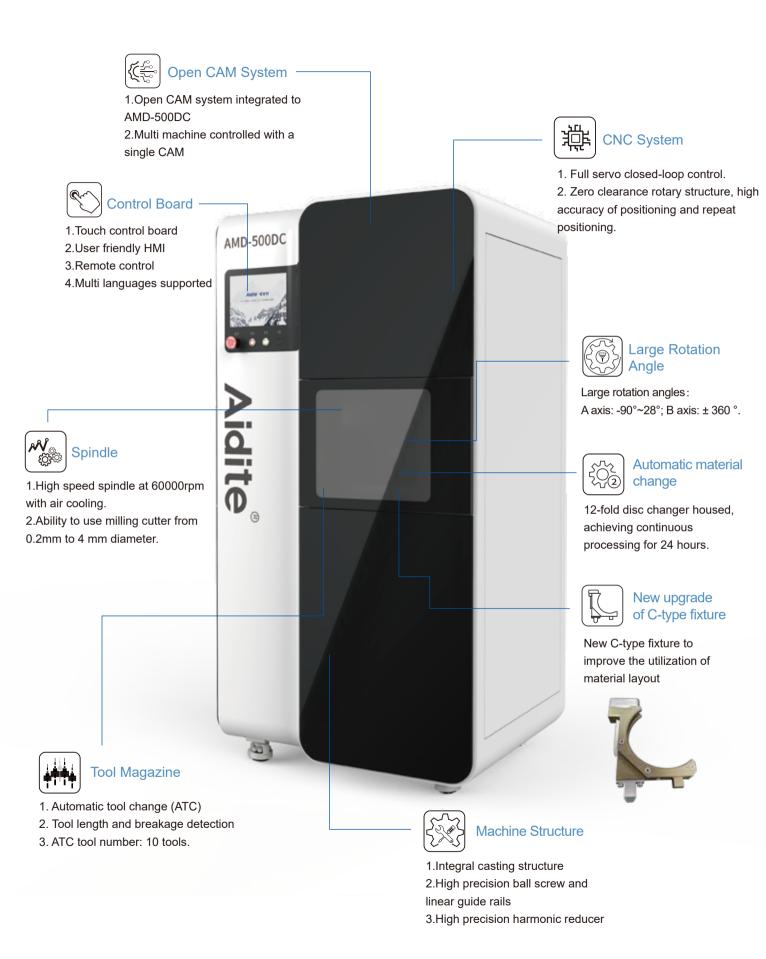

| 0                                 |
| Millable material                                           | Zirconia/ PMMA/ Wax/ Composite    |
| Voltage / Frequency                                         | 220V 50/60Hz or 110V 50/60Hz      |
| Power Consumptions                                          | 3.5KW                             |
| Air Requirement (Lt / Min.)                                 | 60L/min                           |
| Compressed Air Pressure (Bar)                               | 6Bar                              |
| CAM Software                                                | Open System                       |
| Accuracy of positioning and repeat positioning 0.01/0.005mm |                                   |

## Detail display